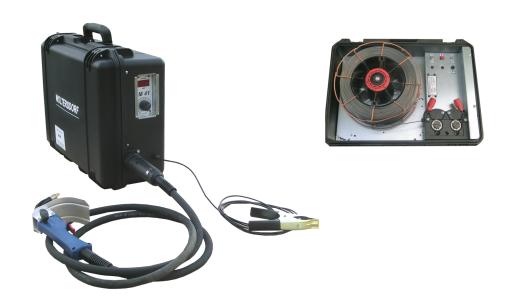

## THE NEW WIRE FEEDER M 41

M41 is a separate wire feeder for MIG/MAG welding, operated from DC power source welding voltage ("off the arc" operation). The machine is working with all CC and CV welding power sources. Even old MMA welding rectifier or generator can be used for productive MAG welding, particularly with Innershield ® wire. The machine is very robust, light, compact and excellent for mobile building site. Field of applications are rail welding, construction trade, shipbuilding, installation work in steel building, plant construction etc.

## Technische Daten

| Article no.  | 11233 |
|--------------|-------|
| ALLIGIC TIO. | 11200 |

Rated input voltage DC

Output rating

Wire feed speed

Flux wired

Wire

1,2-2,4 mm

Wire

Torch connection

20-100 V (DC)

400 A/ 100%

1-18 m/min.

1,2-2,4 mm

1,0-1,6 mm

EURO

dimension (LxBxH) 520x200x410 mm

protection IP 23 S digital instrument Volt

light for + and - pol

12 kg

norm IEC 60974-1,2,10 / CE / S
Option: electromagnetic valve gas

Weight